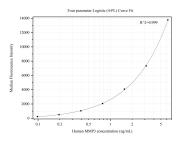

# Selected Validation Data

Cytometric bead array standard curve of MP50277-1, MMP3 Monoclonal Matched Antibody Pair, PBS Only. Capture antibody: 68879-1-PBS. Detection antibody: 68879-2-PBS. Standard:Eg0382. Range: 0.098-6.25 ng/mL