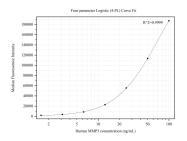

# Selected Validation Data

Cytometric bead array standard curve of MP50277-2, MMP3 Monoclonal. Matched Antibody Pair, PBS Only. Capture antibody: 68879-3-PBS. Detection antibody: 68879-4-PBS. Standard:Eg0382. Range: 1.563-100 ng/mL