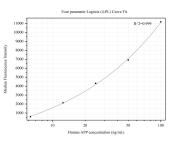

## Selected Validation Data

Cytometric bead array standard curve of MP50278-1, APP Monoclonal Matched Antibody Pair, PBS Only. Capture antibody: 68880-1-PBS. Detection antibody: 68880-2-PBS. Standard:Ag22408. Range: 3.125-100 ng/mL Cytometric bead array standard curve of MP50278-2, APP Monoclonal. Matched Antibody Pair, PBS Only. Capture antibody: 68880-1-PBS. Detection antibody: 68880-3-PBS. Standard:Ag22408. Range: 6.25-100 ng/mL.