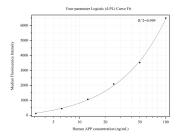

## Selected Validation Data

Cytometric bead array standard curve of MP50278-1, APP Monoclonal Matched Antibody Pair, PBS Only. Capture antibody: 68880-1-PBS. Detection antibody: 68880-2-PBS. Standard:Ag22408. Range: 3.125-100 ng/mL Cytometric bead array standard curve of MP50278-2, APP Monoclonal. Matched Antibody Pair, PBS Only. Capture antibody: 68880-1-PBS. Detection antibody: 68880-3-PBS. Standard:Ag22408. Range: 6.25-100 ng/mL.