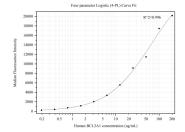

Cytometric bead array standard curve of MP50284-2, BCL2A1 Monoclonal Matched Antibody Pair, PBS Only. Capture antibody: 68883-3-PBS. Detection antibody: 68883-1-PBS. Standard:Ag34180. Range: 0.195-200 ng/mL