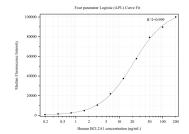

## Selected Validation Data

Cytometric bead array standard curve of MP50284-1, BCL2A1 Monoclonal Matched Antibody Pair, PBS Only. Capture antibody: 68883-1-PBS. Detection antibody: 68883-2-PBS. Standard:Ag34180. Range: 0.195-200 ng/ml.