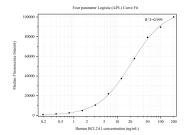

## Selected Validation Data

Cytometric bead array standard curve of MP50284-1, BCL2A1 Monoclonal Matched Antibody Pair, PBS Only. Capture antibody: 68883-1-PBS. Detection antibody: 68883-2-PBS. Standard:Ag34180. Range: 0.195-200 ng/mL.