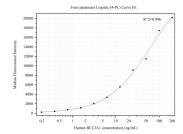

## Selected Validation Data

Cytometric bead array standard curve of MP50284-2, BCL2A1 Monoclonal Matched Antibody Pair, PBS Only. Capture antibody: 68883-3-PBS. Detection antibody: 68883-1-PBS. Standard:Ag34180. Range: 0.195-200 ng/mL.