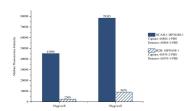

## Selected Validation Data

Cytometric bead array in SK-N-SH cells lysate using MP50288-1, NCAM1 Monoclonal Matched Antibody Pair, PBS Only. Capture antibody: 68884-1-PBS. Detection antibody: 68884-2-PBS. Non-related target B2M Monoclonal Matched Antibody Pair (MP50108-1) was served as control.