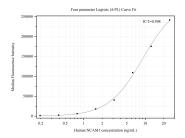

Cytometric bead array standard curve of MP50288-1, NCAM1 Monoclonal Matched Antibody Pair, PBS Only. Capture antibody: 68884-1-PBS. Detection antibody: 68884-2-PBS. Standard:Eg31816. Range: 0.195-25 ng/mL.