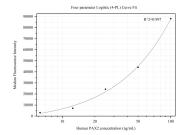

## Selected Validation Data

Cytometric bead array standard curve of MP50289-3, PAX2 Monoclonal Matched Antibody Pair, PBS Only. Capture antibody: 68885-1-PBS. Detection antibody: 68885-4-PBS. Standard:Ag28286. Range: 6.25-100 ng/mL