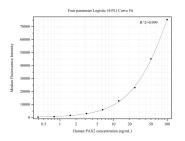

## Selected Validation Data

Cytometric bead array standard curve of MP50289-1, PAX2 Monoclonal Matched Antibody Pair, PBS Only. Capture antibody: 68885-1-PBS. Detection antibody: 68886-1-PBS. Standard:Ag28286. Range: 0.391-100 ng/mL