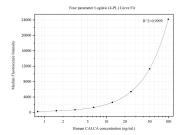

## Selected Validation Data

Cytometric bead array standard curve of MP50293-2, CALCA Monoclonal Matched Antibody Pair, PBS Only. Capture antibody: 68891-1-PBS. Detection antibody: 68774-3-PBS. Standard:Ag26141. Range: 0.781-100 ng/mL