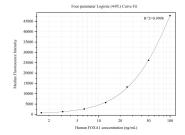

Cytometric bead array standard curve of MP50297-2, FOXA1 Monoclonal Matched Antibody Pair, PBS Only. Capture antibody: 68896-1-PBS. Detection antibody: 68896-3-PBS. Standard:Ag14502. Range: 1.563-100 ng/mL