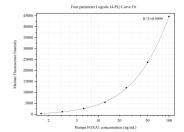

## Selected Validation Data

Cytometric bead array standard curve of MP50297-1, FOXA1 Monoclonal Matched Antibody Pair, PBS Only. Capture antibody: 68896-1-PBS. Detection antibody: 68896-2-PBS. Standard:Ag14502. Range: 1.563-100 ng/mL