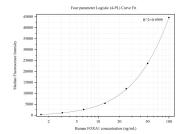

## Selected Validation Data

Cytometric bead array standard curve of MP50297-1, FOXA1 Monoclonal Matched Antibody Pair, PBS Only. Capture antibody: 68896-1-PBS. Detection antibody: 68896-2-PBS. Standard:Ag14502. Range: 1.563-100 ng/mL