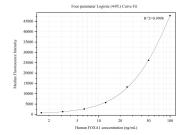

## Selected Validation Data

Cytometric bead array standard curve of MP50297-2, FOXA1 Monoclonal Matched Antibody Pair, PBS Only. Capture antibody: 68896-1-PBS. Detection antibody: 68896-3-PBS. Standard:Ag14502. Range: 1.563-100 ng/mL