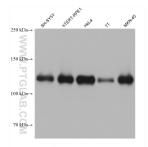

## Applications

Tested Applications: WB, ELISA Species Specificity: human Positive Controls:

WB : SH-SY5Y cells, hTERT-RPE1 cells, HeLa cells, TT cells, MKN-45 cells

# Selected Validation Data

Various lysates were subjected to SDS PAGE followed by western blot with 68899-1-1g (GTF2IRD1 antibody) at dilution of 1:5000 incubated at room temperature for 1.5 hours.