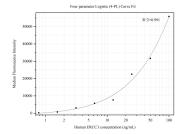

## Selected Validation Data

Cytometric bead array standard curve of MP50301-1, ERCC3 Monoclonal Matched Antibody Pair, PBS Only. Capture antibody: 68901-1-PBS. Detection antibody: 68901-2-PBS. Standard:Ag20286. Range: 0.781-100 ng/mL