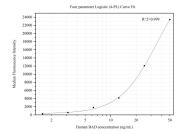

## Selected Validation Data

Cytometric bead array standard curve of MP50303-1, BAD Monoclonal Matched Antibody Pair, PBS Only. Capture antibody: 68902-1-PBS. Detection antibody: 68902-2-PBS. Standard:Ag34365. Range: 1.563-50 ng/mL