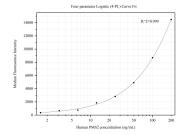

## Selected Validation Data

Cytometric bead array standard curve of MP50308-1, PM52 Monoclonal Matched Antibody Pair, PBS Only. Capture antibody: 68905-1-PBS. Detection antibody: 68905-2-PBS. Standard:Ag34237. Range: 1.563-200 ng/mL