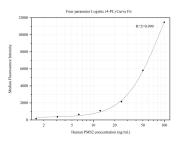

## Selected Validation Data

Cytometric bead array standard curve of MP50308-2, PMS2 Monoclonal Matched Antibody Pair, PBS Only. Capture antibody: 68905-3-PBS. Detection antibody: 68905-4-PBS. Standard:Ag34237. Range: 1.563-100 ng/mL