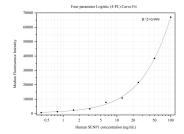

## Selected Validation Data

Cytometric bead array standard curve of MP50313-1, SENP1 Monoclonal Matched Antibody Pair, PBS Only. Capture antibody: 68907-1-PBS. Detection antibody: 68907-2-PBS. Standard:Ag18708. Range: 0.391-100 ng/mL.