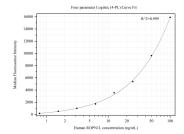

## Selected Validation Data

Cytometric bead array standard curve of MP50320-1, ROPN1L Monoclonal Matched Antibody Pair, PBS Only. Capture antibody: 68909-1-PBS. Detection antibody: 68909-2-PBS. Standard:Ag34015. Range: 0.781-100 ng/mL