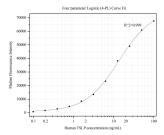

## Selected Validation Data

Cytometric bead array standard curve of MP50325-1, TSLP Monoclonal Matched Antibody Pair, PBS Only. Capture antibody: 68911-1-PBS. Detection antibody: 68911-2-PBS. Standard:Ag4771. Range: 0.098-100 ng/mL