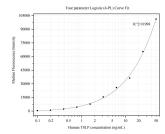

## Selected Validation Data

Cytometric bead array standard curve of MP50325-2, TSLP Monoclonal Matched Antibody Pair, PBS Only. Capture antibody: 68911-1-PBS. Detection antibody: 68911-3-PBS. Standard:Ag4771. Range: 0.098-50 ng/mL