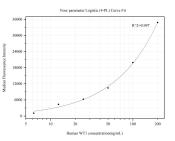

## Selected Validation Data

Cytometric bead array standard curve of MP50330-1, WT1 Monoclonal Matched Antibody Pair, PBS Only. Capture antibody: 68912-1-PBS. Detection antibody: 68912-2-PBS. Standard:Ag19541. Range: 6.25-200 ng/mL Cytometric bead array standard curve of MP50330-2, WT 1 Monoclonal Matched Antibody Pair, PBS Only. Capture antibody: 68912-1-PBS. Detection antibody: 68912-3-PBS. Standard:Ag19541. Range: 6.25-200 ng/mL