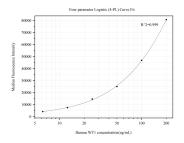

## Selected Validation Data

Cytometric bead array standard curve of MP50330-1, WT1 Monoclonal Matched Antibody Pair, PBS Only. Capture antibody: 68912-1-PBS. Detection antibody: 68912-2-PBS. Standard:Ag19541. Range: 6.25-200 ng/mL Cytometric bead array standard curve of MP50330-2, WT 1 Monoclonal Matched Antibody Pair, PBS Only. Capture antibody: 68912-1-PBS. Detection antibody: 68912-3-PBS. Standard:Ag19541. Range: 6.25-200 ng/mL