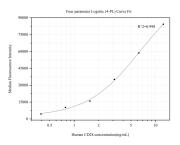

## Selected Validation Data

Cytometric bead array standard curve of MP50331-1, CD28 Monoclonal Matched Antibody Pair, PBS Only. Capture antibody: 68913-1-PBS. Detection antibody: 68913-2-PBS. Standard:Ag24058. Range: 0.391-12.5 ng/mL