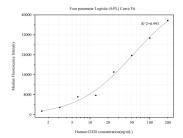

## Selected Validation Data

Cytometric bead array standard curve of MP50331-2, CD28 Monoclonal Matched Antibody Pair, PBS Only. Capture antibody: 68913-3-PBS. Detection antibody: 68913-4-PBS. Standard:Ag24058. Range: 1.563-200 ng/mL