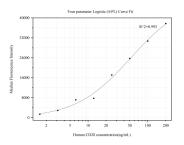

## Selected Validation Data

Cytometric bead array standard curve of MP50331-2, CD28 Monoclonal Matched Antibody Pair, PBS Only. Capture antibody: 68913-3-PBS. Detection antibody: 68913-4-PBS. Standard:Ag24058. Range: 1.563-200 ng/mL