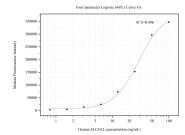

## Selected Validation Data

Cytometric bead array standard curve of MP50500-1, SLC4A2 Monoclonal Matched Antibody Pair, PBS Only. Capture antibody: 68916-1-PBS. Detection antibody: 68916-2-PBS. Standard: Ag23673. Range: 0.781-100 ng/mL