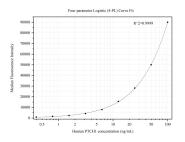

## Selected Validation Data

Cytometric bead array standard curve of MP50345-2, PTCH1 Monoclonal Matched Antibody Pair, PBS Only. Capture antibody: 68918-3-PBS. Detection antibody: 68918-4-PBS. Standard:Ag28106. Range: 0.391-100 ng/mL