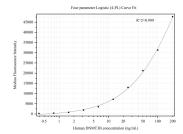

## Selected Validation Data

Cytometric bead array standard curve of MP50346-1, DNMT3B Monoclonal Matched Antibody Pair, PBS Only. Capture antibody: 68919-1-PBS. Detection antibody: 68919-2-PBS. Standard:Ag33907. Range: 0.391-200 ng/mL