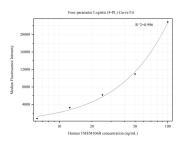

## Selected Validation Data

Cytometric bead array standard curve of MP50326-4, TMEM106B Monoclonal Matched Antibody Pair, PBS Only. Capture antibody: 68920-1-PBS. Detection antibody: 68920-2-PBS. Standard:Ag14264. Range: 6.25-100 ng/mL