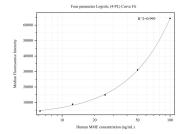

Cytometric bead array standard curve of MP50348-2, MME,CD10 Monoclonal Matched Antibody Pair, PBS Only. Capture antibody: 68921-2-PBS. Detection antibody: 68921-1-PBS. Standard:Ag12506. Range: 6.25-100 ng/mL