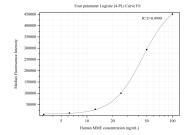

## Selected Validation Data

Cytometric bead array standard curve of MP50348-1, MME,CD10 Monoclonal Matched Antibody Pair, PBS Only. Capture antibody: 60034-5-PBS. Detection antibody: 68921-1-PBS. Standard:Ag12506. Range: 3.125-100 ng/mL.