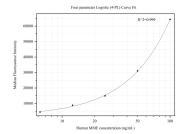

## Selected Validation Data

Cytometric bead array standard curve of MP50348-2, MME,CD10 Monoclonal Matched Antibody Pair, PBS Only. Capture antibody: 68921-2-PBS. Detection antibody: 68921-1-PBS. Standard:Ag12506. Range: 6.25-100 ng/mL