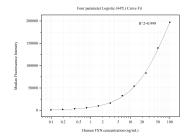

## Selected Validation Data

Cytometric bead array standard curve of MP50628-1, FXN Monoclonal Matched Antibody Pair, PBS Only. Capture antibody: 68925-2-PBS. Detection antibody: 68925-3-PBS. Standard:Ag6632. Range: 0.098-100 ng/mL