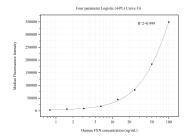

## Selected Validation Data

Cytometric bead array standard curve of MP50628-2, FXN Monoclonal Matched Antibody Pair, PBS Only. Capture antibody: 68925-4-PBS. Detection antibody: 68925-5-PBS. Standard:Ag6632. Range: 0.781-100 ng/mL