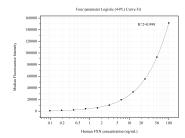

## Selected Validation Data

Cytometric bead array standard curve of MP50628-3, FXN Monoclonal Matched Antibody Pair, PBS Only. Capture antibody: 68925-6-PBS. Detection antibody: 68925-1-PBS. Standard:Ag6632. Range: 0.098-100 ng/mL