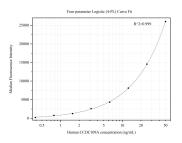

# Selected Validation Data

Cytometric bead array standard curve of MP50349-1, CCDC 109A Monoclonal Matched Antibody Pair, PBS Only. Capture antibody: 68926-1-PBS. Detection antibody: 68926-2-PBS. Standard:Ag22748. Range: 0.391-50 ng/mL