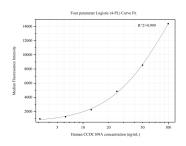

# Selected Validation Data

Cytometric bead array standard curve of MP50349-2, CCDC 109A Monoclonal Matched Antibody Pair, PBS Only. Capture antibody: 68926-3-PBS. Detection antibody: 68926-4-PBS. Standard:Ag22748. Range: 3.125-100 ng/mL