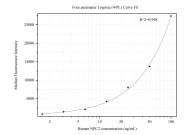

## Selected Validation Data

Cytometric bead array standard curve of MP50350-1, NPC2 Monoclonal Matched Antibody Pair, PBS Only. Capture antibody: 68927-1-PBS. Detection antibody: 68927-2-PBS. Standard:Ag34710. Range: 1.563-100 ng/mL