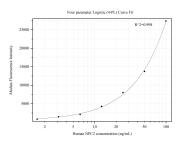

# Selected Validation Data

Cytometric bead array standard curve of MP50350-1, NPC2 Monoclonal Matched Antibody Pair, PBS Only. Capture antibody: 68927-1-PBS. Detection antibody: 68927-2-PBS. Standard:Ag34710. Range: 1.563-100 ng/mL