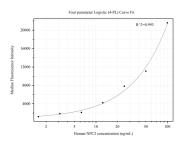

## Selected Validation Data

Cytometric bead array standard curve of MP50350-2, NPC2 Monoclonal Matched Antibody Pair, PBS Only. Capture antibody: 68927-3-PBS. Detection antibody: 68927-4-PBS. Standard:Ag34710. Range: 1.563-100 ng/mL