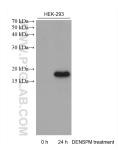

## Selected Validation Data

Untreated and DENSPM treated HEK-293 cells were subjected to SDS PAGE followed by western blot with 68928-1-lg (SAT1 antibody) at dilution of 1:10000 incubated at room temperature for 1.5 hours.