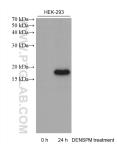

## Selected Validation Data

Untreated and DENSPM treated HEK-293 cells were subjected to SDS PAGE followed by western blot with 68928-1-Ig (SAT1 antibody) at dilution of 1:10000 incubated at room temperature for 1.5 hours. This data was developed using the same antibody clone with 68928-1-PBS in a different storage buffer formulation.