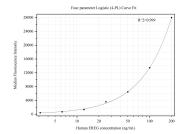

Cytometric bead array standard curve of MP50352-3, EREG Monoclonal Matched Antibody Pair, PBS Only. Capture antibody: 68929-2-PBS. Detection antibody: 68929-4-PBS. Standard:Ag18915. Range: 3.125-200 ng/mL