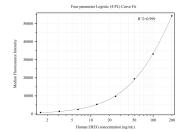

## Selected Validation Data

Cytometric bead array standard curve of MP50352-1, EREG Monoclonal Matched Antibody Pair, PBS Only. Capture antibody: 68929-1-PBS. Detection antibody: 68929-2-PBS. Standard:Ag18915. Range: 1.563-200 ng/mL