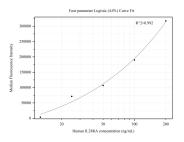

## Selected Validation Data

Cytometric bead array standard curve of MP50353-1, IL28RA Monoclonal Matched Antibody Pair, PBS Only. Capture antibody: 68930-1-PBS. Detection antibody: 68930-2-PBS. Standard:Ag18830. Range: 12.5-200 ng/mL