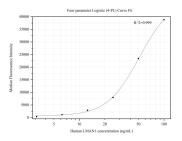

## Selected Validation Data

Cytometric bead array standard curve of MP50360-1, LMAN1 Monoclonal Matched Antibody Pair, PBS Only. Capture antibody: 68933-1-PBS. Detection antibody: 68933-2-PBS. Standard:Ag4352. Range: 3.125-100 ng/mL