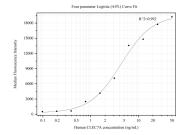

## Selected Validation Data

Cytometric bead array standard curve of MP50361-1, CLEC7A Monoclonal Matched Antibody Pair, PBS Only. Capture antibody: 68934-1-PBS. Detection antibody: 68934-2-PBS. Standard:Ag19019. Range: 0.098-50 ng/mL