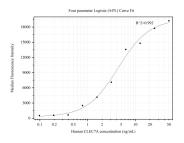

# Selected Validation Data

Cytometric bead array standard curve of MP50361-1, CLEC 7A Monoclonal Matched Antibody Pair, PBS Only. Capture antibody: 68934-1-PBS. Detection antibody: 68934-2-PBS. Standard:Ag19019. Range: 0.098-50 ng/mL