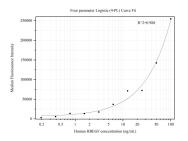

## Selected Validation Data

Cytometric bead array standard curve of MP50365-1, HBEGF Monoclonal Matched Antibody Pair, PBS Only. Capture antibody: 68935-1-PBS. Detection antibody: 68935-2-PBS. Standard:Ag10941. Range: 0.195-100 ng/mL