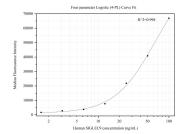

## Selected Validation Data

Cytometric bead array standard curve of MP50367-3, SIGLEC9 Monoclonal Matched Antibody Pair, PBS Only. Capture antibody: 68937-2-PBS. Detection antibody: 68937-4-PBS. Standard:Ag4201. Range: 1.563-100 ng/mL