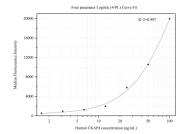

## Selected Validation Data

Cytometric bead array standard curve of MP50368-1, CKAP4 Monoclonal Matched Antibody Pair, PBS Only. Capture antibody: 68938-1-PBS. Detection antibody: 68938-2-PBS. Standard:Ag10022. Range: 1.563-100 ng/mL